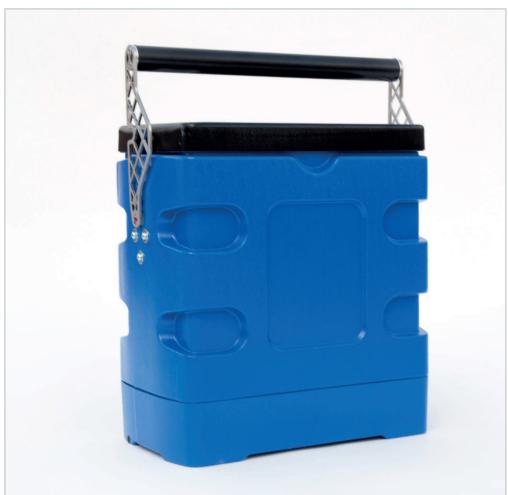

#### THE SQS QUBE

Our symbol inspires total security. Like a phalanx from ancient times, its four, intact sides provide perfect control so that no one ever gets in without permission.

Together with leading CIT companies and ergonomics experts, we have developed the Q-Case™ Mini based on several patented technology solutions. The case is extremely small and convenient, without making any compromises on security. This advanced security case is a market leader when it comes to its combination of light weight and high load capacity. Its top-loading ergonomic design provides the market's smallest footprint. Our proprietary electronic key system provides the highest available level of security, and the same key system is used for all models. Q-Case™ Mini has been specially developed for customers where light weight and compact design are essential.

- Market-leading combination of light weight and high load capacity.
- Superior security through SQS Security Qube System's patented ultra-fast cash staining solution.
- Banknotes can be loaded and unloaded while still in a rack (increases ergonomics and speeds up the handling in the cash depot).
- Top loaded compact design and low weight distribution for best possible ergonomics and rotary hatch operations.
- Smallest footprint on the market minimal requirement for floor and table space in small rooms/vehicles.

### DIMENSIONS (mm)

External: Width: 369 Height: 385

Height with Handle: 474

Depth: 204

#### **DIMENSIONS (kg)**

Empty: 7.5