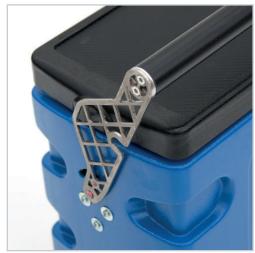

#### THE SQS QUBE

Our symbol inspires total security. Like a phalanx from ancient times, its four, intact sides provide perfect control so that no one ever gets in without permission.

Together with leading CIT companies and ergonomics experts, we have developed the Q-Case™ Mini based on several patented technology solutions. The case is extremely small and convenient, without making any compromises on security. This advanced security case is a market leader when it comes to its combination of light weight and high load capacity. Its top-loading ergonomic design provides the market's smallest footprint. Our proprietary electronic key system provides the highest available level of security, and the same key system is used for all models. Q-Case™ Mini has been specially developed for customers where light weight and compact design are essential.

- Market-leading combination of light weight and high load capacity.
- Superior security through SQS Security Qube System's patented ultra-fast cash staining solution.
- Banknotes can be loaded and unloaded while still in a rack (increases ergonomics and speeds up the handling in the cash depot).
- Top loaded compact design and low weight distribution for best possible ergonomics and rotary hatch operations.
- Smallest footprint on the market minimal requirement for floor and table space in small rooms/vehicles.